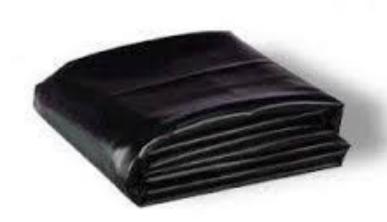

## **EPDM Tank Lining**

| Colour                 | Matt Black    |
|------------------------|---------------|
| Abrasion resistance    | Excellent     |
| Chemical resistance    | Good          |
| Cut through resistance | Excellent     |
| Flexibility            | Very Flexible |
| Temperature resistance | Very Good     |
| UV Resistance          | Excellent     |
| Repair with            | Glue & patch  |

## Advantages:

- Totally inert with no problem with leaching of plasticizers as suffered with PVC liners
- Completely UV and Ozone resistance
- Brittle point at -40 deg C
- Does not harden and crack when continually flexed
- Flexibility makes this liner very quick and easy to install
- Easily and quickly repairable with glue and repair patch
- Life expectancy of 10+ years

## **Disadvantages:**

- More expensive than equivalent thickness PVC or FPP liners
- Not suitable for drinking water applications
- Heavier than PVC or FPP liners but packs smaller