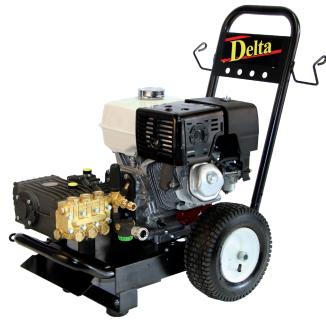

## Delta - DT15250PHR

POWERED by
HONDA

**250** 

Lpm

Bar

The Delta petrol engine driven pressure washer is highly versatile & suitable for a wide range of heavyduty industrial and commercial cleaning applications.

For longevity the Delta is powered by an ultra reliable Honda engine, fitted with a 2:1 gearbox & 1450 Rpm Interpump plunger pump - an outstanding combination of high performance & reliability.

Honda GX390 Engine