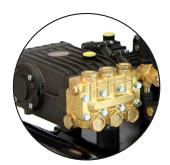

Interpump 47 Series

| General            |                                            |
|--------------------|--------------------------------------------|
| Weight             | 71Kg                                       |
| Dimensions         | L970 - W630 - H850 mm                      |
| Noise level        | LWA 111dB                                  |
| HP hose            | 10m compact single wire 3/8" id            |
| Suction hose       | 3m with 50 mesh weighted filter            |
| Gun & lance        | Gun with extension + twin lance ext        |
| Nozzles            | 1 high pressure - 1 low pressure           |
| Chemical injection | Low-pressure chemical injector             |
| Trolley            | Powder coated steel - 13" pneumatic wheels |

| Pump             |                                          |
|------------------|------------------------------------------|
| Make             | Interpump                                |
| Model            | WS251                                    |
| Flow             | 15 Lpm                                   |
| Pressure         | 250 Bar - 3625 Psi                       |
| Lubrication      | Oil splash                               |
| Materials        | Ceramic plungers & brass manifold        |
| Speed            | 1450 Rpm                                 |
| Drive            | Via 2.2:1 reduction gearbox              |
| Pressure control | Controlset with adjustable pressure      |
| By-pass system   | Internal recirculation                   |
| Starting aid     | Easy start valve fitted to pump manifold |