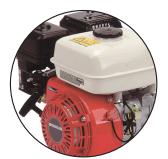

For longevity the Delta is powered by an ultra reliable Honda engine, fitted with a 2:1 gearbox & 1450 Rpm Interpump plunger pump - an outstanding combination of high performance & reliability.

Honda GX390 Engine

| Engine        |                                  |
|---------------|----------------------------------|
| Make          | Honda                            |
| Model         | GX390                            |
| Power         | 13Hp - Gross / 11.7Hp - Net*     |
| Fuel capacity | 6.5 Litres                       |
| Lubrication   | Oil splash                       |
| Oil alert     | Low level engine shutdown system |
| Cooling       | Air cooled                       |
| Fuel system   | Carburettor                      |
| Starting      | Recoil                           |
| Ignition      | Transistorised pointless         |