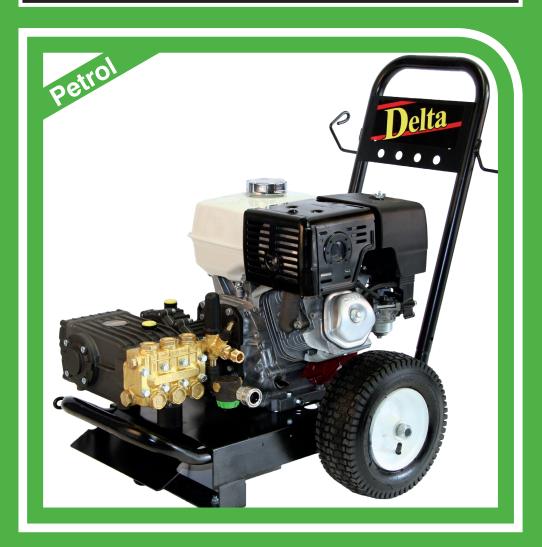

## Delta - DT15250PHR

POWERED by
HONDA

**250** 

Lpm

Bar

The Delta petrol engine driven pressure washer is highly versatile & suitable for a wide range of heavyduty industrial and commercial cleaning applications.

For longevity the Delta is powered by an ultra reliable Honda engine, fitted with a 2:1 gearbox & 1450 Rpm Interpump plunger pump - an outstanding combination of high performance & reliability.

Honda GX390 Engine