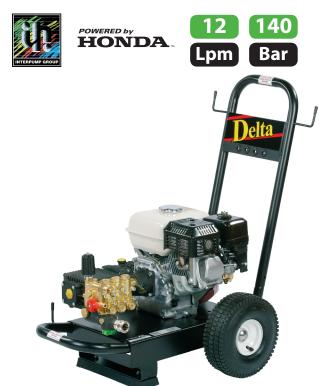

## **DT12140PHR**

12 Lpm 140 Bar 2030 Psi

Petrol Honda

## Delta - DT12140PHR

The Delta petrol engine driven pressure washer is highly versatile & suitable for a wide range of heavyduty industrial and commercial cleaning applications.

For longevity the Delta is powered by an ultra reliable Honda engine, fitted with a 2:1 gearbox & 1450 Rpm Interpump plunger pump - an outstanding combination of high performance & reliability.