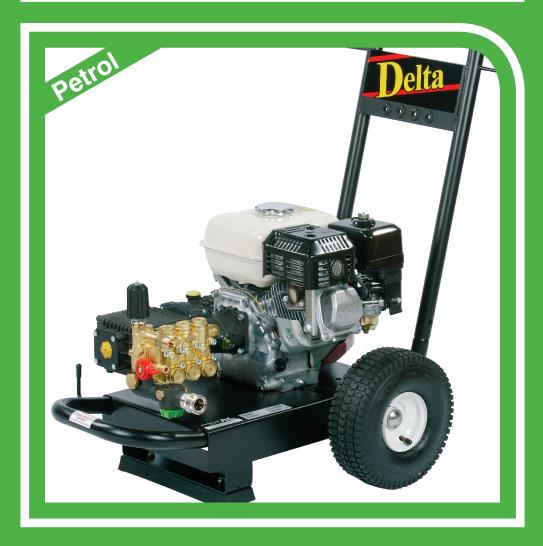

## Delta - DT12140PHR

The Delta petrol engine driven pressure washer is highly versatile & suitable for a wide range of heavyduty industrial and commercial cleaning applications.

For longevity the Delta is powered by an ultra reliable Honda engine, fitted with a 2:1 gearbox & 1450 Rpm Interpump plunger pump - an outstanding combination of high performance & reliability.

Honda GX160 Engine

Interpump 44 Series

| General            |                                            |
|--------------------|--------------------------------------------|
| Weight             | 43Kg                                       |
| Dimensions         | L910 - W565 - H890 mm                      |
| Noise level        | LWA 111dB                                  |
| HP hose            | 10m single wire 3/8" id                    |
| Suction hose       | 3m with 50 mesh weighted filter            |
| Gun & lance        | Gun with extension + twin lance ext        |
| Nozzles            | 1 high pressure - 1 low pressure           |
| Chemical injection | Low-pressure chemical injector             |
| Trolley            | Powder coated steel - 10" pneumatic wheels |

| Pump             |                                     |
|------------------|-------------------------------------|
| Make             | Interpump                           |
| Model            | W140M                               |
| Flow             | 12 Lpm                              |
| Pressure         | 140 Bar - 2030 Psi                  |
| Lubrication      | Oil splash                          |
| Materials        | Ceramic plungers & brass manifold   |
| Speed            | 1450 Rpm                            |
| Drive            | Via 2.2:1 reduction gearbox         |
| Pressure control | Controlset with adjustable pressure |
| By-pass system   | Internal recirculation              |

| Engine        |                                  |
|---------------|----------------------------------|
| Make          | Honda                            |
| Model         | GX160                            |
| Power         | 5.5Hp - Gross / 4.8Hp - Net*     |
| Fuel capacity | 3.6 Litres                       |
| Lubrication   | Oil splash                       |
| Oil alert     | Low level engine shutdown system |
| Cooling       | Air cooled                       |
| Fuel system   | Carburettor                      |
| Starting      | Recoil                           |
| Ignition      | Transistorised pointless         |