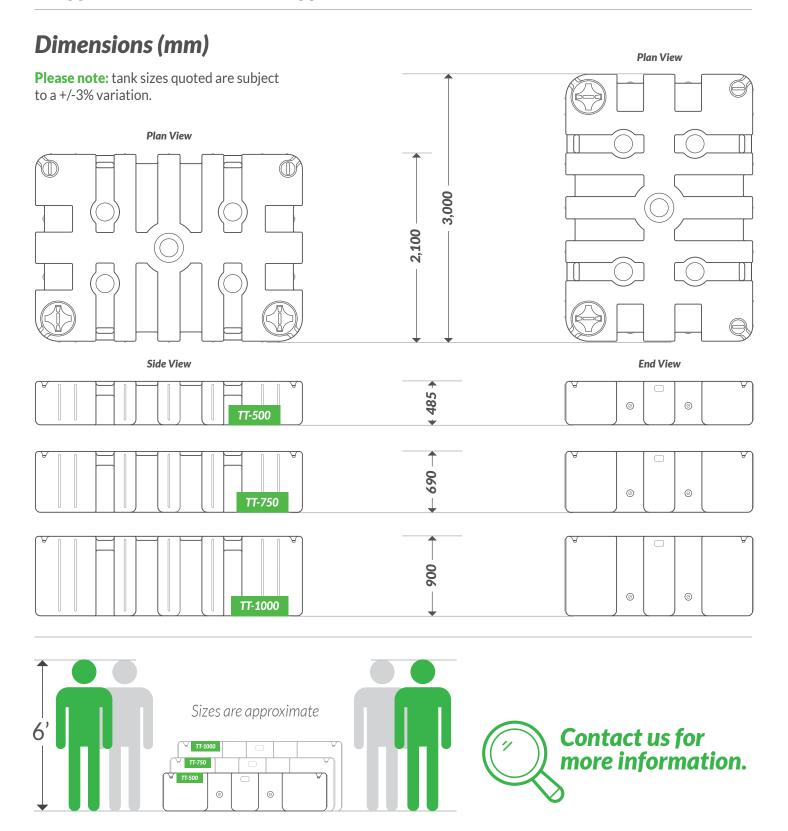

## Tuff Tank - the first, and still the best.

| Detail                                                                             | TT-500                                                                      | TT-750        | TT-1000        |  |
|------------------------------------------------------------------------------------|-----------------------------------------------------------------------------|---------------|----------------|--|
| Volume (Litres / Gallons)                                                          | 2,273 / 500                                                                 | 3,410 / 750   | 4,546 / 1,000  |  |
| Length (mm)                                                                        | 3,000 mm                                                                    |               |                |  |
| Width (mm)                                                                         | 2,100 mm                                                                    |               |                |  |
| Height (mm) - see <b>Note 1</b>                                                    | 485 mm                                                                      | 690 mm        | 900 mm         |  |
| Dry Weight (KG) - ONLY MOVE, LIFT OR STACK WHEN EMPTY                              | 140 KG                                                                      | 180 KG        | 220 KG         |  |
| Wet Weight (KG)                                                                    | 2,413 KG                                                                    | 3,590 KG      | 4,766 KG       |  |
| Flush capacity [@ 4 litre cistern flush]                                           | 567 flushes                                                                 | 854 flushes   | 1,138 flushes  |  |
| Flush capacity [@ 6 litre cistern flush]                                           | 378 flushes                                                                 | 569 flushes   | 758 flushes    |  |
| Shower capacity [@ 40 litres / shower] - see <b>Note 2</b>                         | 57 showers                                                                  | 85 showers    | 114 showers    |  |
| Elsan® Cartridge Empties [@ 12 litre chamber] - see Note 3                         | 189 empties                                                                 | 284 empties   | 379 empties    |  |
| Elsan® Cartridge Empties [@ 15 litre chamber]                                      | 151 empties                                                                 | 227 empties   | 303 empties    |  |
| Elsan® Cartridge Empties [@ 21 litre chamber]                                      | 108 empties                                                                 | 162 empties   | 216 empties    |  |
| High Level Alarm available                                                         | For all tanks                                                               |               |                |  |
| Alarm (when fitted) notification at                                                | 1,929 litres                                                                | 2,904 litres  | 3,870 litres   |  |
| Linking Kits available                                                             | Side-to-side or nose-to-tail - for all tanks                                |               |                |  |
| Standard Colour                                                                    | Dark Grey                                                                   | Further color | urs on request |  |
|                                                                                    | Further L                                                                   |               | etails:        |  |
| Note 1: Please allow clearance above tank for connecting inlet pipework e.g. 110mm | 2 x Ø 5" / 125mm inlet hatches with screw cap and tether                    |               |                |  |
| Note 2: Average shower duration is 5 to 8 minutes @ 8 litres flow per minute       | $2\times\emptyset$ 12" / 300mm extraction hatches with screw cap and tether |               |                |  |
| Note 3: Each user will create 1.5 to 2 litres of toilet waste per day              | 4 x inbuilt lifting handles and sling guides                                |               |                |  |
|                                                                                    | Deep forklift slots                                                         |               |                |  |
|                                                                                    | Transportable and stackable when empty - flat or long edges                 |               |                |  |

<sup>\*</sup>Please note: tank sizes quoted are subject to a +/-3% variation. We reserve the right to amend the technical specification to improve the product without prior notification. Plastic process and material guarantee: 2 years based on UV8. This guarantee excludes damage due to misuse.