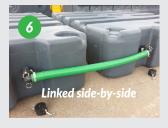

### Flexibility - you choose...

With options to link tanks **side-by-side** or **nose-to-tail**, two easily accessible ports at each end of the tank allow simple connection from one tank to another... and so on... to give even greater flexibility on site.

#### TT3, TT500, TT750 & TT1000

- Lay tank flat and ensure it is empty. You will be making a hole through the skin of the tank!
- To convert each tank, **remove the red caps** to reveal the **52mm brass inserts** (2 at each end).
- Visualise how you want the linking kit to work and select the **appropriate inserts** you wish to convert (either for side-by side or nose-to-tail linking).