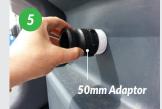

**NOTE:** The grey plastic exposed once red cap is removed is the wall of the tank and will need to be holed (*drilled out*) to allow the tank contents to flow through.

- Use a **51mm hole saw** to **drill through** the centre of the port, **inside** the brass threaded insert.
- **Screw** the **50mm male threaded tank adaptor** into the brass insert. For best results use **PTFE tape** to create a **watertight seal**.
- Connect the linking pipe.