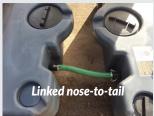

### Flexibility - you choose...

With options to link tanks **side-by-side** or **nose-to-tail**, two easily accessible ports at each end of the tank allow simple connection from one tank to another... and so on... to give even greater flexibility on site.

#### TT3, TT500, TT750 & TT1000

- Lay tank flat and ensure it is empty. You will be making a hole through the skin of the tank!
- To convert each tank, **remove the red caps** to reveal the **52mm brass inserts** (2 at each end).
- Visualise how you want the linking kit to work and select the **appropriate inserts** you wish to convert (either for side-by side or nose-to-tail linking).