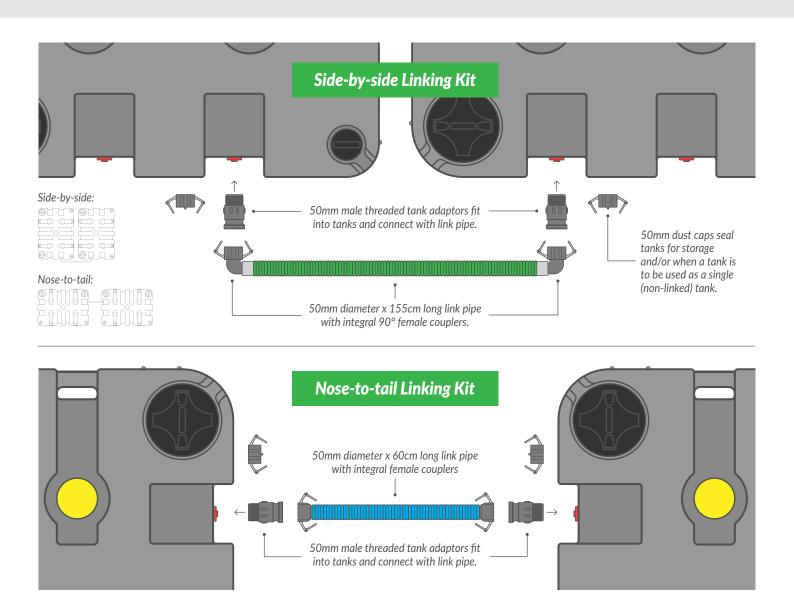

# **Linking two or more Tuff Tanks**

Easily extend the volume of waste you capture by using our linking kit to connect two or more tanks together.

Valid for: all Tuff Tank variants since January 2015. TT3, TT500, TT750 & TT1000.

### Flexibility - you choose...

With options to link tanks **side-by-side** or **nose-to-tail**, two easily accessible ports at each end of the tank allow simple connection from one tank to another... and so on... to give even greater flexibility on site.

Note: To convert tanks back into standalone versions simply empty the contents, remove the link pipe and fit the 50mm dust caps to the tank adaptors.

Freephone: 0800 334 5742 Int: +44 1922 716 725 Email: info@plasticsol.com