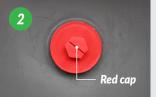

#### TT3, TT500, TT750 & TT1000

- Lay tank flat and ensure it is empty. You will be making a hole through the skin of the tank!
- To convert each tank, **remove the red caps** to reveal the **52mm brass inserts** (2 at each end).
- Visualise how you want the linking kit to work and select the **appropriate inserts** you wish to convert (either for side-by side or nose-to-tail linking).

**NOTE:** The grey plastic exposed once red cap is removed is the wall of the tank and will need to be holed (*drilled out*) to allow the tank contents to flow through.

- Use a **51mm hole saw** to **drill through** the centre of the port, **inside** the brass threaded insert.
- **Screw** the **50mm male threaded tank adaptor** into the brass insert. For best results use **PTFE tape** to create a **watertight seal**.
- Connect the linking pipe.