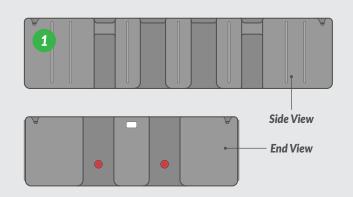

#### TT3, TT500, TT750 & TT1000

- Lay tank flat and ensure it is empty. You will be making a hole through the skin of the tank!
- To convert each tank, **remove the red caps** to reveal the **52mm brass inserts** (2 at each end).
- Visualise how you want the linking kit to work and select the **appropriate inserts** you wish to convert (either for side-by side or nose-to-tail linking).

**NOTE:** The grey plastic exposed once red cap is removed is the wall of the tank and will need to be holed (*drilled out*) to allow the tank contents to flow through.

- Use a **51mm hole saw** to **drill through** the centre of the port, **inside** the brass threaded insert.
- **Screw** the **50mm male threaded tank adaptor** into the brass insert. For best results use **PTFE tape** to create a **watertight seal**.
- Connect the linking pipe.