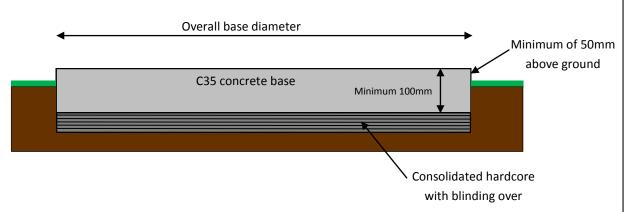

## **Ground preparation**

Prior to pouring the concrete slab, we recommend the following procedure:

- Excavate top soil down to sub soil level
- Roll or compact sub soil prior to introduction of hardcore
- Introduce minimum 150mm hardcore and compact
- Apply minimum 50mm blinding
- Minimum 100mm C35 concrete (reinforce where necessary)

|             | Tank Diameter | Base Slab Diameter | Volume m³ |
|-------------|---------------|--------------------|-----------|
| DWT-FTK24-4 | 7360mm        | 8060mm             | 130       |
| DWT-FTK24-6 | 7360mm        | 8060mm             | 194       |
| DWT-FTK36-4 | 11042mm       | 11742mm            | 297       |
| DWT-FTK36-6 | 11042mm       | 11742mm            | 442       |
| DWT-FTK48-4 | 14722mm       | 15422mm            | 528       |
| DWT-FTK48-6 | 14722mm       | 15422mm            | 787       |