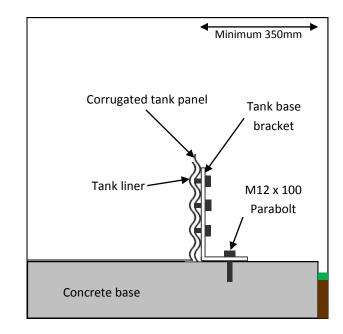

## BASE REQUIREMENTS





## **Ground preparation**

Prior to pouring the concrete slab, we recommend the following procedure:

- Excavate top soil down to sub soil level
- Roll or compact sub soil prior to introduction of hardcore
- Introduce minimum 150mm hardcore and compact
- Apply minimum 50mm blinding
- Minimum 100mm C35 concrete (reinforce where necessary)



|             | Tank Diameter | Base Slab Diameter | Volume m³ |
|-------------|---------------|--------------------|-----------|
| DWT-FTK24-4 | 7360mm        | 8060mm             | 130       |
| DWT-FTK24-6 | 7360mm        | 8060mm             | 194       |
| DWT-FTK36-4 | 11042mm       | 11742mm            | 297       |
| DWT-FTK36-6 | 11042mm       | 11742mm            | 442       |
| DWT-FTK48-4 | 14722mm       | 15422mm            | 528       |
| DWT-FTK48-6 | 14722mm       | 15422mm            | 787       |