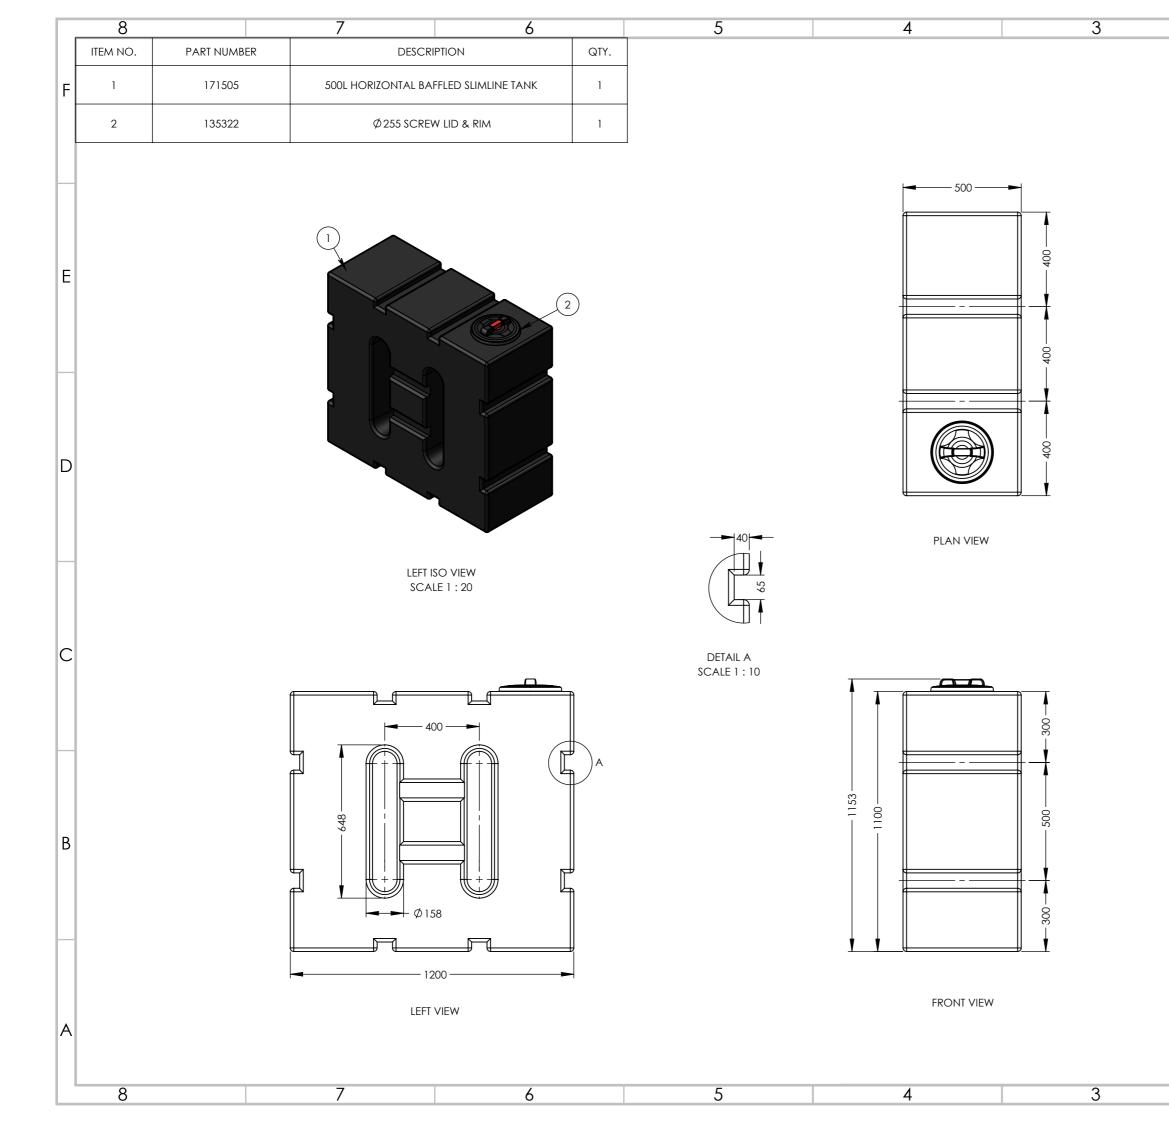

| 2                                                                                                               |                                                                                                                  |                                       |                                                                             |           | 1                            |             | _ |
|-----------------------------------------------------------------------------------------------------------------|------------------------------------------------------------------------------------------------------------------|---------------------------------------|-----------------------------------------------------------------------------|-----------|------------------------------|-------------|---|
| L                                                                                                               |                                                                                                                  | DESIGN                                |                                                                             |           |                              |             |   |
| DESIGN TEMPER<br>WORKING PRES<br>WORKING TEMI<br>MOULDED LIFTII                                                 | RE: ATMOSPHER<br>RATURE: 40°C<br>SSURE: ATMOSPH<br>PERATURE: 40°C<br>NG LUGS: 4 - 0°,<br>SUPPORT: FIRM, F<br>OTH | IC N<br>V<br>ERIC A<br>90°, 180° & 2  | AXIMUM<br>VORKING<br>APPROX. 1<br>APPROX. 1<br>270°<br>SUPPORTI<br>E MATERI | AL        | (LTRS):<br>L (KGS<br>PTY (KC | ):<br>GS):  | F |
| MATRIX REV<br>MELT (3.5 g/                                                                                      | CONSTRUCTION:<br>/OLVE N-307. RE<br>/ 10 min) HEXENE<br>/RADE IS FULLY PI<br>DEGRADAT                            | VOLVE IS A<br>POLYETHYL<br>ROTECTED A | ENE GRA                                                                     | DE FOR RO | томо                         | ULDING.     |   |
|                                                                                                                 | INSPEC                                                                                                           | TION A                                | ND TE                                                                       | sting     |                              |             |   |
|                                                                                                                 | ll Tanks are th<br>, air supported                                                                               |                                       |                                                                             |           |                              |             | E |
|                                                                                                                 | Ν                                                                                                                | OTE SEG                               | CTION                                                                       | l         |                              |             |   |
|                                                                                                                 |                                                                                                                  |                                       |                                                                             |           |                              |             |   |
|                                                                                                                 |                                                                                                                  |                                       |                                                                             |           |                              |             | D |
|                                                                                                                 |                                                                                                                  |                                       |                                                                             |           |                              |             | С |
|                                                                                                                 | NAME                                                                                                             | S                                     | SIGNATURE                                                                   |           |                              | DATE        |   |
| DRAWN                                                                                                           | LC                                                                                                               |                                       | L.Crane                                                                     |           | 29                           | /11/2022    |   |
| CHECKED<br>UNLESS OTHERWISE SPECIFIED<br>DIMENSIONS ARE IN MILLIMETE<br>SURFACE FINISH: MDPE<br>TOLERANCES: ±3% |                                                                                                                  |                                       | 3RD ANGLE PROJECTION                                                        |           |                              | -)-<br>110N | В |
| DO NOT SCALE DRAWI                                                                                              |                                                                                                                  | VING                                  | REVISION: -                                                                 |           |                              |             |   |
| E                                                                                                               |                                                                                                                  |                                       |                                                                             |           | X                            | ®           |   |
| DWG TITLE:<br>500L                                                                                              | HORIZONI                                                                                                         | AL BAF                                | FLED S                                                                      | Slimlin   | e ta                         | NK          |   |
|                                                                                                                 |                                                                                                                  |                                       |                                                                             |           |                              |             | A |
| <u>DWG NO:</u> 17                                                                                               | 1505-B-500-BAFF                                                                                                  | ELED-H                                |                                                                             |           |                              | A3          | A |
| <u>DWG NO:</u> 17<br>SCALE:1:16                                                                                 | 1505-B-500-BAFF                                                                                                  | ELED-H                                | SHEET                                                                       | 1 OF 2    |                              | A3          | А |