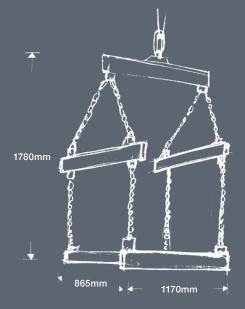

### PRODUCT CODE SMIBCLF

CAPACITY 2000kg

PRODUCT WEIGHT 80kg

DIMENSIONS 1170mm wide x 865mm deep x 1780mm high

SHIPPING WEIGHT 94kg

SHIPPING DIMENSIONS 1200mm wide x 800mm deep x 250mm high

Distributed By

WWW.SOLMHA.COM