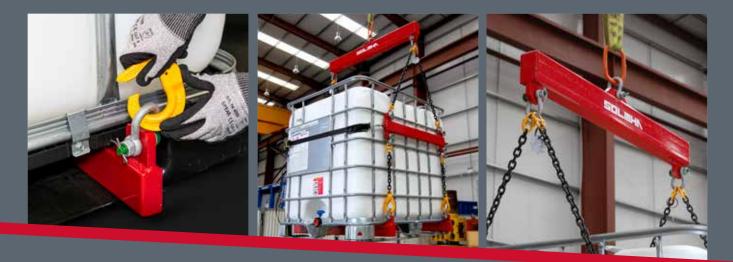

## OUR IBC LIFTING FRAME HAS BEEN SPECIFICALLY DESIGNED TO REMOVE DANGEROUS LIFTS OF IBC CONTAINERS ONSHORE AND OFFSHORE.

Our frame has been constructed to the highest standards using the best materials on offer. Not to be confused with similar products, this product has been tried and tested using real life scenarios both onshore and offshore.

#### **KEY FEATURES:**

- Safe transfer and restraint of IBC containers
- Modular design for easy transfer between sites
- Design compensates for C of G differences
- Modular assembly allows for replacement of individual components
- Compact design allows for easy storage
- Powder coated paint finish as standard
- Safe use instructions provided

#### ADVANTAGES:

- Easy to assemble and use
- Design eliminates potential sideways slippage
  of IBC container
- Full individual certification package provided as standard
- Manufacturer training packages offered to support product