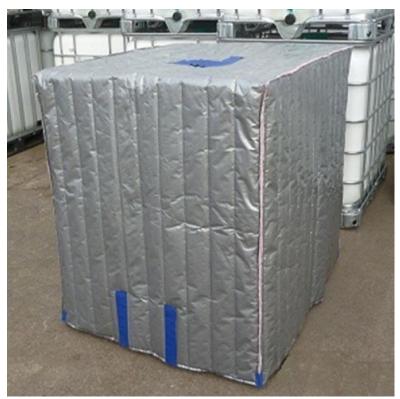

## **Insulated IBC Jacket**

Keeps the contents of a standard 1000 litre Intermediate Bulk Container (IBC) warm and protects it from the harsh environmental elements outside. Designed for use under cover – i.e. in a warehouse or during covered transport

## Features

- Ideal for protecting from frost when storing indoors or as an insulated dust jacket
- Made from a rugged crosslaminated polyethylene
- Can withstand temperatures ranging from -35° to +75°C
- Lightweight, tear, water, fire resistant
- Anti-toxic and impervious to bacteria
- It has thermal wadding with a CLO factor equal to 2.00 or the same as the standard BSI 0.407m2.K/W. (9 tog rating)
- Adjustable velcro fittings