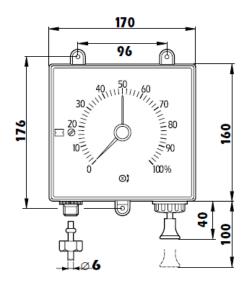

| Dimensions                 | 170 x 160 x 65mm                                 |
|----------------------------|--------------------------------------------------|
| Casing                     | High impact plastic with wall mounting slots     |
| Cover                      | Transparent high impact plastic with opening tab |
| Connections                | With O-ring and nut suitable for any tube OD 6mm |
| Diaphragm                  | Brass sheet with pneumatic linear expansion      |
| Transmission Mechanism     | Type with precision clock mechanism              |
| Internal Connections       | Silicone tubing                                  |
| Pressure Protection        | Air metering capillary with mechanical stop      |
| Range of Adjustment of the | From 900mm to 3000mm                             |
|                            |                                                  |
| Accuracy                   | ±2%                                              |
| Maximum Measuring Dis-     | 50 Metres                                        |
|                            |                                                  |