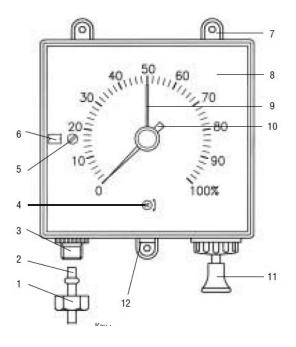

## Calibration

To calibrate the level indicator follow the below steps:

- Remove the transparent cover by pressing the opening tab (12).
- Make sure that the instrument is at atmospheric pressure (nut 1 loosened).
- Calibrate the instrument by turning calibration screw (5) until index K appears in the sight window (6). Index K corresponds to the tank diameter (or height) in metres.
- 4. Reset pointer (10) by turning resetting screw (4).
- 5. Refit the transparent cover.
- Insert pipe (2) fully home in connection (3) then securely tighten nut (1).